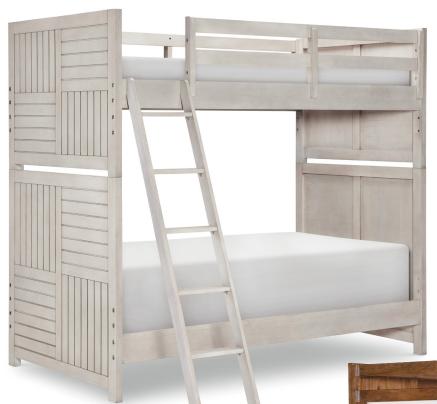

#### Bunk Bed

Twin over Twin: 80"L x 42"W x 72"H

Add 28" for Ladder.

Can be separated as two Twin Beds.

## Bunk Bed

Twin over Full: 80"L x 56"W x 72"H Add 14" for Ladder Can be separated as two Twin Beds.

**UNDERBED OPTIONS** 