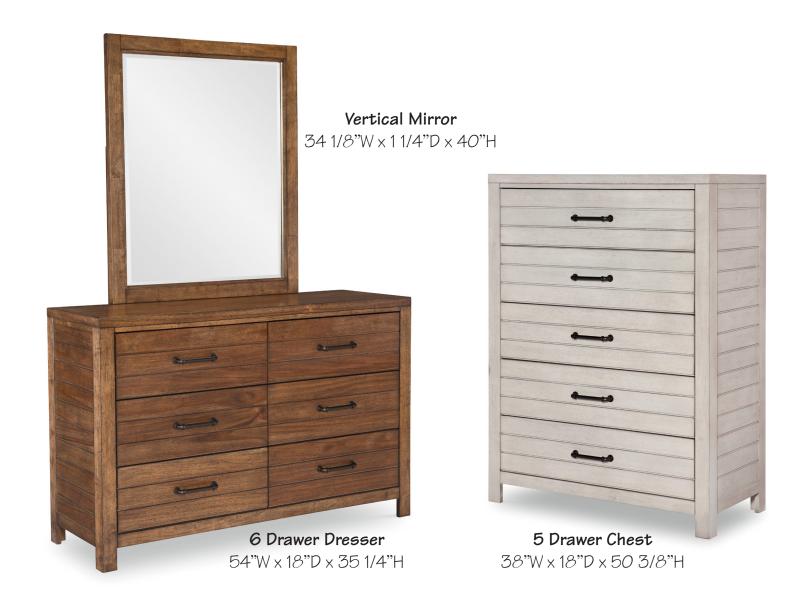

52"W x 18"D x 30 1/8"H (Features: 2 outlets and USB port on back)

LED light & USB port)