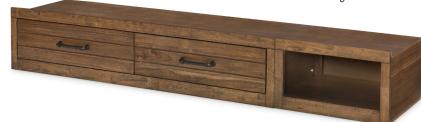

# CABIN RETREAT

#### FINISH OPTIONS

Coffee

Stone





#### Panel Bed

**Twin:** 41"W x 80"D x 54"H (Footboard: 18" High)

**Full:** 56"W x 80"D x 54"H (Footboard: 18" High)





Underbed Options



## Storage Unit

76"W x 18"D x 12"H 2 Drawers & 1 Cubby

## Trundle/Storage Drawer

75"W x 41"D x 12"H

Fits up to an 8" High Mattress as
an Extra Bed or Lots of Storage.

Includes 2 Removable Dividers.



bedroomsource kids \* teen

visit our website www.bedroomsource.com



#### Bunk Bed

Twin over Twin: 80"L x 42"W x 72"H

Add 28" for Ladder.

Can be separated as two Twin Beds.

## Bunk Bed

Twin over Full: 80"L x 56"W x 72"H Add 14" for Ladder Can be separated as two Twin Beds.

**UNDERBED OPTIONS** 



## Trundle/Storage Drawer

75"W x 41"D x 12"H

Fits up to an 8" High Mattress as an Extra Bed or Lots of Storage.

Includes 2 Removable Dividers.



76"W x 18"D x 12"H 2 Drawers & 1 Cubby





**Wood Desk Chair** 18"W x 21"D x 34"H *Seat Height 17*"



52"W x 18"D x 30 1/8"H (Features: 2 outlets and USB port on back)



LED light & USB port)