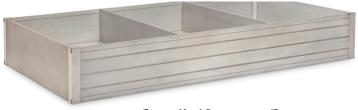

## Trundle/Storage Drawer

75"W x 41"D x 12"H

Fits up to an 8" High Mattress as
an Extra Bed or Lots of Storage.

Includes 2 Removable Dividers.

bedroomsource kids \* teen

visit our website www.bedroomsource.com

## Trundle/Storage Drawer

75"W x 41"D x 12"H

Fits up to an 8" High Mattress as an Extra Bed or Lots of Storage.

Includes 2 Removable Dividers.

76"W x 18"D x 12"H 2 Drawers & 1 Cubby

**Wood Desk Chair** 18"W x 21"D x 34"H *Seat Height 17*"