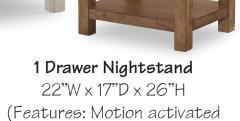

52"W x 18"D x 30 1/8"H (Features: 2 outlets and USB port on back)

LED light & USB port)