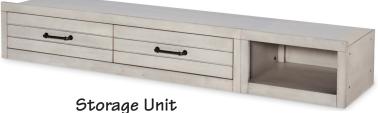

## Storage Unit

76"W x 18"D x 12"H 2 Drawers & 1 Cubby

## Trundle/Storage Drawer

75"W x 41"D x 12"H

Fits up to an 8" High Mattress as an Extra Bed or Lots of Storage.

Includes 2 Removable Dividers.

76"W x 18"D x 12"H 2 Drawers & 1 Cubby

**Wood Desk Chair** 18"W x 21"D x 34"H *Seat Height 17*"