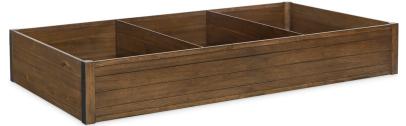

## Trundle/Storage Drawer

75"W x 41"D x 12"H

Fits up to an 8" High Mattress as
an Extra Bed or Lots of Storage.

Includes 2 Removable Dividers.

bedroomsource kids \* teen

visit our website www.bedroomsource.com

## Trundle/Storage Drawer

75"W x 41"D x 12"H

Fits up to an 8" High Mattress as an Extra Bed or Lots of Storage.

Includes 2 Removable Dividers.

76"W x 18"D x 12"H 2 Drawers & 1 Cubby

**Wood Desk Chair** 18"W x 21"D x 34"H *Seat Height 17*"