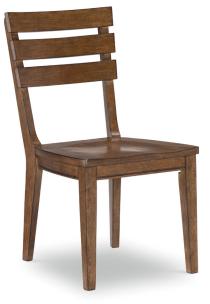

## Trundle/Storage Drawer

75"W x 41"D x 12"H

Fits up to an 8" High Mattress as an Extra Bed or Lots of Storage.

Includes 2 Removable Dividers.

76"W x 18"D x 12"H 2 Drawers & 1 Cubby

**Wood Desk Chair** 18"W x 21"D x 34"H *Seat Height 17*"