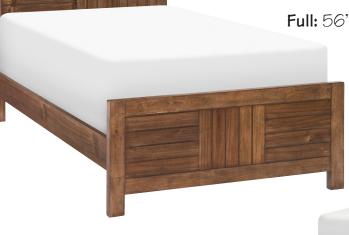

#### Panel Bed

**Twin:** 41"W x 80"D x 54"H (Footboard: 18" High)

**Full:** 56"W x 80"D x 54"H (Footboard: 18" High)

Underbed Options