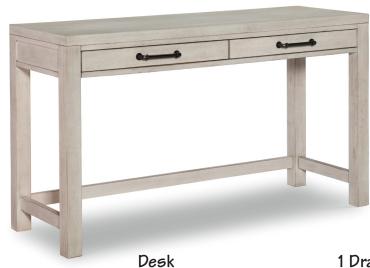

52"W x 18"D x 30 1/8"H (Features: 2 outlets and USB port on back)

LED light & USB port)