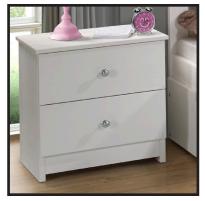

#### **UNDERBED OPTIONS**

Slatted Trundle Bed (Twin Size) (Available for Twin & Full Beds)

Two Large Storage Drawers (Available for All Size Beds)

**Night Stand** (2 *Drawers*) 22"W x 17"D x 22"H

**5 Drawer Chest** 33"W x 17"D x 45"H