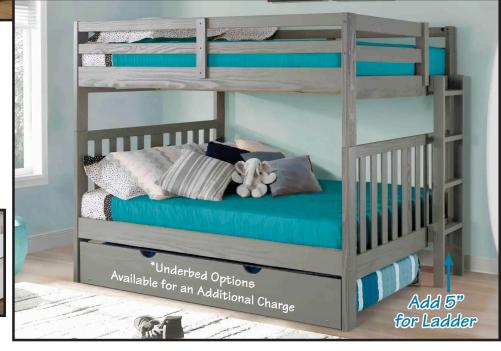

### **BUNK BED WITH END LADDER**

Twin over Twin
102"W x 42"D x 66 1/4"H

Twin over Twin
78"W x 42"D x 66 1/4"H
Add 5" for Ladder

Bedside Tray 16 1/2" W x 9 1/4" D x 4" H (Available in White Brushed & Gray Brushed Finishes)

Twin over Full 102"W x 57"D x 66 1/4"H

Full over Full
101"W x 57"D x 66 1/2"H
Gray Brushed Finish Only

Twin over Full 78"W x 57"D x 66 1/4"H Add 5" for Ladder

Add 5" for Ladder

Full over Full 78"W x 57"D x 66 1/2"H Add 5" for Ladder Gray Brushed Finish Only

#### **UNDERBED OPTIONS**

Slatted Trundle Bed (Twin Size)

Two Large Storage Drawers