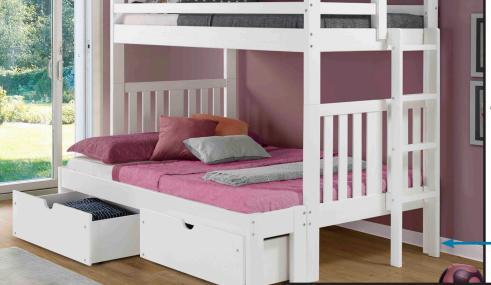

### **BUNK BED WITH END LADDER**

Twin over Twin
102"W x 42"D x 66 1/4"H

Twin over Twin
78"W x 42"D x 66 1/4"H
Add 5" for Ladder

Bedside Tray 16 1/2" W x 9 1/4" D x 4" H (Available in White Brushed & Gray Brushed Finishes)

Twin over Full 102"W x 57"D x 66 1/4"H

Full over Full
101"W x 57"D x 66 1/2"H
Gray Brushed Finish Only

Twin over Full 78"W x 57"D x 66 1/4"H Add 5" for Ladder

Add 5" for Ladder

Full over Full 78"W x 57"D x 66 1/2"H Add 5" for Ladder Gray Brushed Finish Only

#### **UNDERBED OPTIONS**

Slatted Trundle Bed (Twin Size)

Two Large Storage Drawers