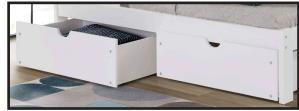

#### **UNDERBED OPTIONS**

Slatted Trundle Bed (Twin Size) (Available for Twin & Full Beds)

Two Large Storage Drawers (Available for All Size Beds)

**Night Stand** (2 *Drawers*) 22"W x 17"D x 22"H

**5 Drawer Chest** 33"W x 17"D x 45"H

#### **UNDERBED OPTIONS**

Slatted Trundle Bed (Twin Size)

Two Large Storage Drawers