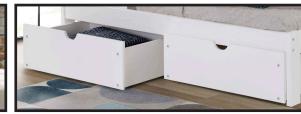

#### **UNDERBED OPTIONS**

Slatted Trundle Bed (Twin Size) (Available for Twin & Full Beds)

Two Large Storage Drawers (Available for All Size Beds)

**Night Stand** (2 *Drawers*) 22"W x 17"D x 22"H

**5 Drawer Chest** 33"W x 17"D x 45"H

#### **UNDERBED OPTIONS**

Slatted Trundle Bed (Twin Size)

Two Large Storage Drawers