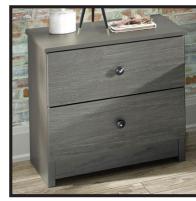

#### **UNDERBED OPTIONS**

Slatted Trundle Bed (Twin Size) (Available for Twin & Full Beds)

Two Large Storage Drawers (Available for All Size Beds)

**Night Stand** (2 *Drawers*) 22"W x 17"D x 22"H

**5 Drawer Chest** 33"W x 17"D x 45"H