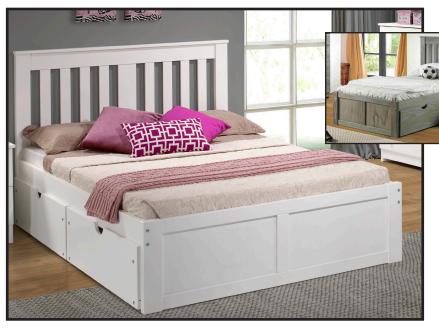

#### SLATTED PLATFORM BED

(Available in White Brushed & Gray Brushed Finish Only)

Twin - 42"W x 78"L x 43 1/4"H

Twin X-Long - 42"W x 83"L x 43 1/4"H

Full - 57"W x 78"L x 43 1/4"H

Queen - 63"W x 83"L x 43 1/4"H

King - 79"W x 83"L x 43 1/4"H

Shown with Underbed Drawers,

Sold Separately

#### **UNDERBED OPTIONS**

Slatted Trundle Bed (Twin Size) (Available for Twin & Full Beds)

Two Large Storage Drawers (Available for All Size Beds)

**Night Stand** (2 *Drawers*) 22"W x 17"D x 22"H

**5 Drawer Chest** 33"W x 17"D x 45"H