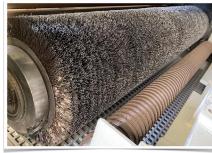

#### White Brushed & Gray Brushed Finish: Embossed Grain on Solid Pine Wood

Wood passes through a series of wire brushing wheels.

Close up of one brushing wheel.

\* 100% Real Wood.

\* Brushing removes the softer grain, increasing the surface density.