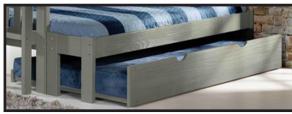

#### **UNDERBED OPTIONS**

Slatted Trundle Bed (Twin Size) (Available for Twin & Full Beds)

Two Large Storage Drawers (Available for All Size Beds)

**Night Stand** (2 *Drawers*) 22"W x 17"D x 22"H

**5 Drawer Chest** 33"W x 17"D x 45"H

#### **UNDERBED OPTIONS**

Slatted Trundle Bed (Twin Size)

Two Large Storage Drawers