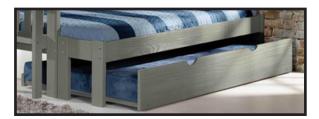

#### **UNDERBED OPTIONS**

Slatted Trundle Bed (Twin Size) (Available for Twin & Full Beds)

Two Large Storage Drawers (Available for All Size Beds)

**Night Stand** (2 *Drawers*) 22"W x 17"D x 22"H

**5 Drawer Chest** 33"W x 17"D x 45"H

#### **UNDERBED OPTIONS**

Slatted Trundle Bed (Twin Size)

Two Large Storage Drawers