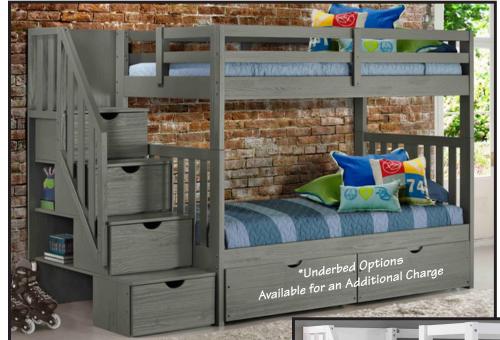

#### **BUNK BED WITH STAIRCASE**

### **BUNK BED WITH END LADDER**

Twin over Twin
102"W x 42"D x 66 1/4"H

Twin over Twin
78"W x 42"D x 66 1/4"H
Add 5" for Ladder

Bedside Tray 16 1/2" W x 9 1/4" D x 4" H (Available in White Brushed & Gray Brushed Finishes)

Twin over Full 102"W x 57"D x 66 1/4"H

Full over Full
101"W x 57"D x 66 1/2"H
Gray Brushed Finish Only

Twin over Full 78"W x 57"D x 66 1/4"H Add 5" for Ladder

Add 5" for Ladder

Full over Full 78"W x 57"D x 66 1/2"H Add 5" for Ladder Gray Brushed Finish Only

#### **UNDERBED OPTIONS**

Slatted Trundle Bed (Twin Size)

Two Large Storage Drawers