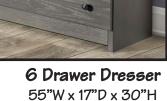

#### **UNDERBED OPTIONS**

Slatted Trundle Bed (Twin Size) (Available for Twin & Full Beds)

Two Large Storage Drawers (Available for All Size Beds)

**Night Stand** (2 *Drawers*) 22"W x 17"D x 22"H

**5 Drawer Chest** 33"W x 17"D x 45"H