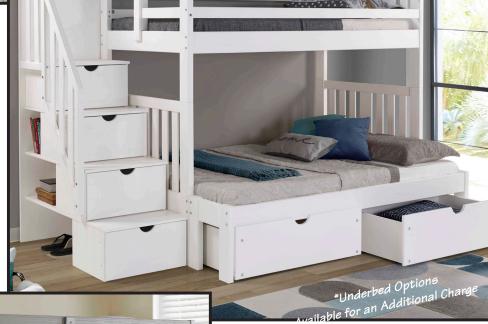

#### **BUNK BED WITH STAIRCASE**

#### **UNDERBED OPTIONS**

Slatted Trundle Bed (Twin Size)

Two Large Storage Drawers