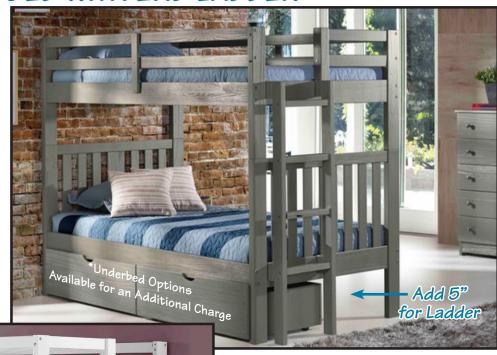

### **BUNK BED WITH END LADDER**

Twin over Twin
102"W x 42"D x 66 1/4"H

Twin over Twin
78"W x 42"D x 66 1/4"H
Add 5" for Ladder

Bedside Tray 16 1/2" W x 9 1/4" D x 4" H (Available in White Brushed & Gray Brushed Finishes)

Twin over Full 102"W x 57"D x 66 1/4"H

Full over Full
101"W x 57"D x 66 1/2"H
Gray Brushed Finish Only

Twin over Full 78"W x 57"D x 66 1/4"H Add 5" for Ladder

Add 5" for Ladder

Full over Full 78"W x 57"D x 66 1/2"H Add 5" for Ladder Gray Brushed Finish Only

#### **UNDERBED OPTIONS**

Slatted Trundle Bed (Twin Size)

Two Large Storage Drawers