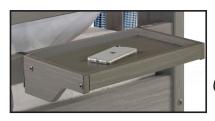

### **BUNK BED WITH END LADDER**

Twin over Twin
102"W x 42"D x 66 1/4"H

Twin over Twin
78"W x 42"D x 66 1/4"H
Add 5" for Ladder

Bedside Tray 16 1/2" W x 9 1/4" D x 4" H (Available in White Brushed & Gray Brushed Finishes)