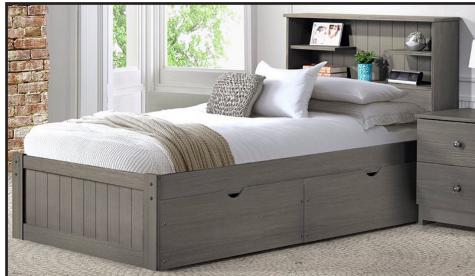

## 9" DEEP BOOKCASE HEADBOARD PLATFORM BED

(Available in Gray Brushed Finish Only)
Twin - 42"W x 84"L x 42 1/2"H
Twin X-Long - 42"W x 89"L x 42 1/2"H
Full - 59"W x 84"L x 42 1/2"H
Queen - 65"W x 89"L x 44 1/2"H
Shown with Underbed Drawers
Sold Separately

#### **UNDERBED OPTIONS**

Slatted Trundle Bed (Twin Size) (Available for Twin & Full Beds)

Two Large Storage Drawers (Available for All Size Beds)

**Night Stand** (2 *Drawers*) 22"W x 17"D x 22"H

**5 Drawer Chest** 33"W x 17"D x 45"H