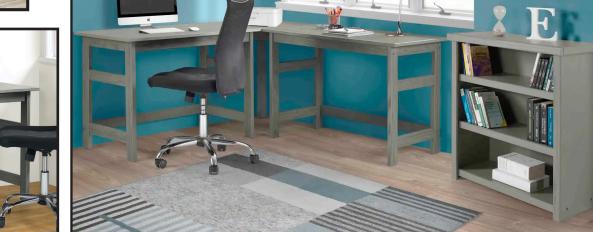

**Mirror** 32"W x 2"D x 39"H

**Single Desk** 44"W x 23"D x 30"H (Available in Gray Brushed Finish)

3 Piece Corner Desk
67"W x 67"D x 30"H
Add Corner Connector to create
"L" Desk Configuration
(Available in Gray Brushed Finish)

**Bookcase**34"W x 14"D x 39"H
(Available in Gray Brushed Finish)