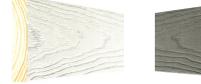

## White Brushed & Gray Brushed Finish: Embossed Grain on Solid Pine Wood

Wood passes through a series of wire brushing wheels.

Close up of one brushing wheel.

- \* 100% Real Wood.
- \* Brushing brings out the Natural grain of the wood.
- \* Brushing removes the softer grain, increasing the surface density.