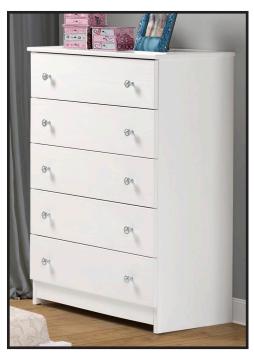

**Night Stand** (2 *Drawers*) 22"W × 17"D × 22"H

**5 Drawer Chest** 33"W x 17"D x 45"H

**Mirror** 32"W x 2"D x 39"H

**6 Drawer Dresser** 55"W x 17"D x 30"H

**Single Desk** 44"W x 23"D x 30"H (Available in Gray Brushed Finish)