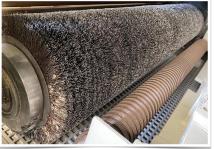

## White Brushed & Gray Brushed Finish: Embossed Grain on Solid Pine Wood

Wood passes through a series of wire brushing wheels.

Close up of one brushing wheel.

- \* 100% Real Wood.
- \* Brushing brings out the Natural grain of the wood.
- \* Brushing removes the softer grain, increasing the surface density.