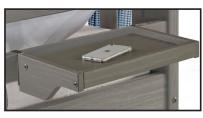

Bedside Tray 16 1/2" W x 9 1/4" D x 4" H

Full Loft with Desk & Ladder 82" W x 58 1/2" D x 72 1/2" H

Full Loft with Desk & Staircase 101" W × 58 1/2" D × 72 1/2" H Shown with Optional 6 Drawer Dresser

Chair Pictured Not Available. Other Chairs in Many Colors Available