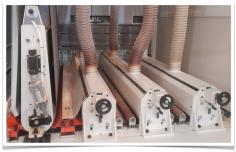

## White Brushed & Gray Brushed Finish: Embossed Grain on Solid Pine Wood

Wood passes through a series of wire brushing wheels.

Close up of one brushing wheel.

- \* 100% Real Wood.
- \* Brushing brings out the Natural grain of the wood.
- \* Brushing removes the softer grain, increasing the surface density.