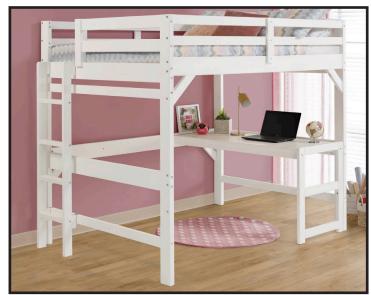

Bedside Tray 16 1/2" W x 9 1/4" D x 4" H

Full Loft with Desk & Ladder 82" W x 58 1/2" D x 72 1/2" H

Full Loft with Desk & Staircase 101" W × 58 1/2" D × 72 1/2" H Shown with Optional 6 Drawer Dresser

Chair Pictured Not Available. Other Chairs in Many Colors Available