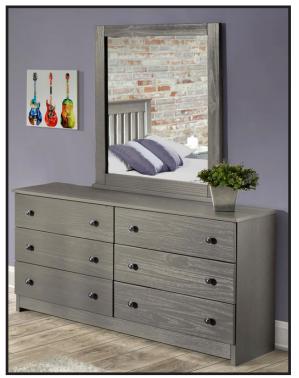

**Night Stand** (2 *Drawers*) 22"W × 17"D × 22"H

**5 Drawer Chest** 33"W x 17"D x 45"H

**Mirror** 32"W x 2"D x 39"H

**6 Drawer Dresser** 55"W x 17"D x 30"H

**Single Desk** 44"W x 23"D x 30"H (Available in Gray Brushed Finish)