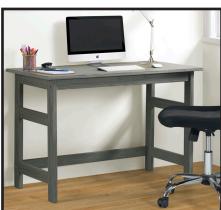

**Night Stand** (2 *Drawers*) 22"W × 17"D × 22"H

**5 Drawer Chest** 33"W x 17"D x 45"H

**Mirror** 32"W x 2"D x 39"H

**6 Drawer Dresser** 55"W x 17"D x 30"H

**Single Desk** 44"W x 23"D x 30"H (Available in Gray Brushed Finish)