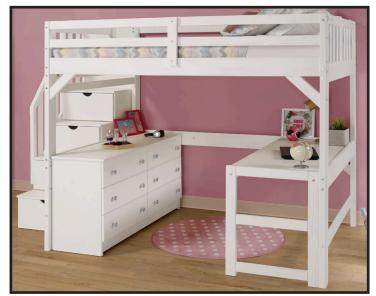

## **RUSTIC PINE LOFTS** Available With or Without a Desk Solid Pine Wood

Finish Options:

White Brushed (Embossed)

Gray Brushed (Embossed)

**Twin Loft with Desk & Ladder** 82" W x 43 1/2" D x 72 1/2" H

Twin Loft with Desk & Staircase 101" W x 43 1/2" D x 72 1/2" H Shown with Optional 5 Drawer Chest

Bedside Tray 16 1/2" W x 9 1/4" D x 4" H

Full Loft with Desk & Ladder 82" W x 58 1/2" D x 72 1/2" H

Full Loft with Desk & Staircase 101" W × 58 1/2" D × 72 1/2" H Shown with Optional 6 Drawer Dresser

Chair Pictured Not Available. Other Chairs in Many Colors Available