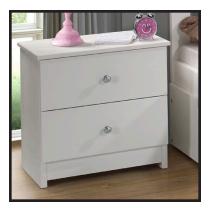

**Night Stand** (2 *Drawers*) 22"W × 17"D × 22"H

**5 Drawer Chest** 33"W x 17"D x 45"H

**Mirror** 32"W x 2"D x 39"H

**6 Drawer Dresser** 55"W x 17"D x 30"H

**Single Desk** 44"W x 23"D x 30"H (Available in Gray Brushed Finish)