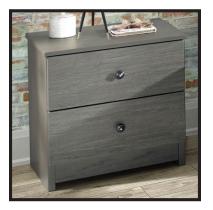

**Night Stand** (2 *Drawers*) 22"W × 17"D × 22"H

**5 Drawer Chest** 33"W x 17"D x 45"H

**Mirror** 32"W x 2"D x 39"H

**6 Drawer Dresser** 55"W x 17"D x 30"H

**Single Desk** 44"W x 23"D x 30"H (Available in Gray Brushed Finish)