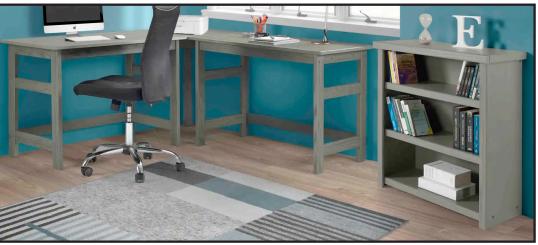

**3 Piece Corner Desk** 67"W x 67"D x 30"H (Available in Gray Brushed Finish) **Add Corner Connector to create "L" Desk Configuration** 

**Bookcase** 34"W x 14"D x 39"H (Available in Gray Brushed Finish)