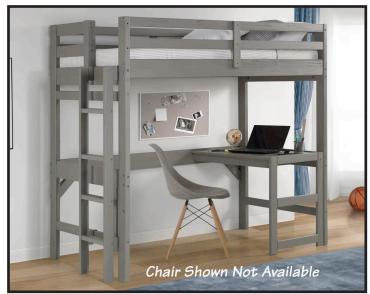

## **RUSTIC PINE LOFTS** Available With or Without a Desk Solid Pine Wood

Finish Options:

White Brushed (Embossed)

Gray Brushed (Embossed)

**Twin Loft with Desk & Ladder** 82" W x 43 1/2" D x 72 1/2" H

Twin Loft with Desk & Staircase 101" W x 43 1/2" D x 72 1/2" H Shown with Optional 5 Drawer Chest