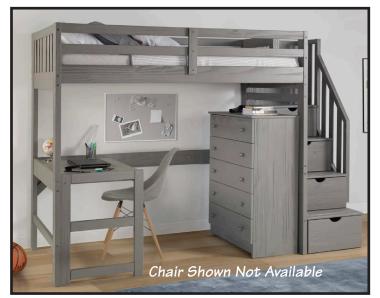

## **RUSTIC PINE LOFTS** Available With or Without a Desk Solid Pine Wood

Finish Options:

White Brushed (Embossed)

Gray Brushed (Embossed)

**Twin Loft with Desk & Ladder** 82" W x 43 1/2" D x 72 1/2" H

Twin Loft with Desk & Staircase 101" W x 43 1/2" D x 72 1/2" H Shown with Optional 5 Drawer Chest

**Night Stand** (2 *Drawers*) 22"W × 17"D × 22"H

**5 Drawer Chest** 33"W x 17"D x 45"H

**Mirror** 32"W x 2"D x 39"H

**6 Drawer Dresser** 55"W x 17"D x 30"H

**Single Desk** 44"W x 23"D x 30"H (Available in Gray Brushed Finish)