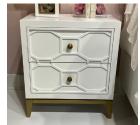

Large Decorative Nightstand with Lattice, 2 Drawers 28"W x 17"D x 28"H USB/Outlet Detail in top drawer

Decorative Nightstand with Lattice, 2 Drawers 24"W x 16"D x 27"H

Nightstand 2 Drawers 24"W x 16"D x 27"H