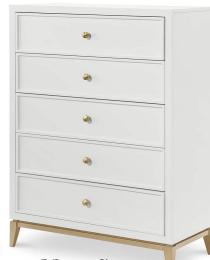

42"W x 18"D x 56"H Felt lined top drawer and cedar lined bottom drawer

6 Drawer Dresser 56"W x 18"D x 36"H

5 Drawer Chest 38"W x 18"D x 52"H