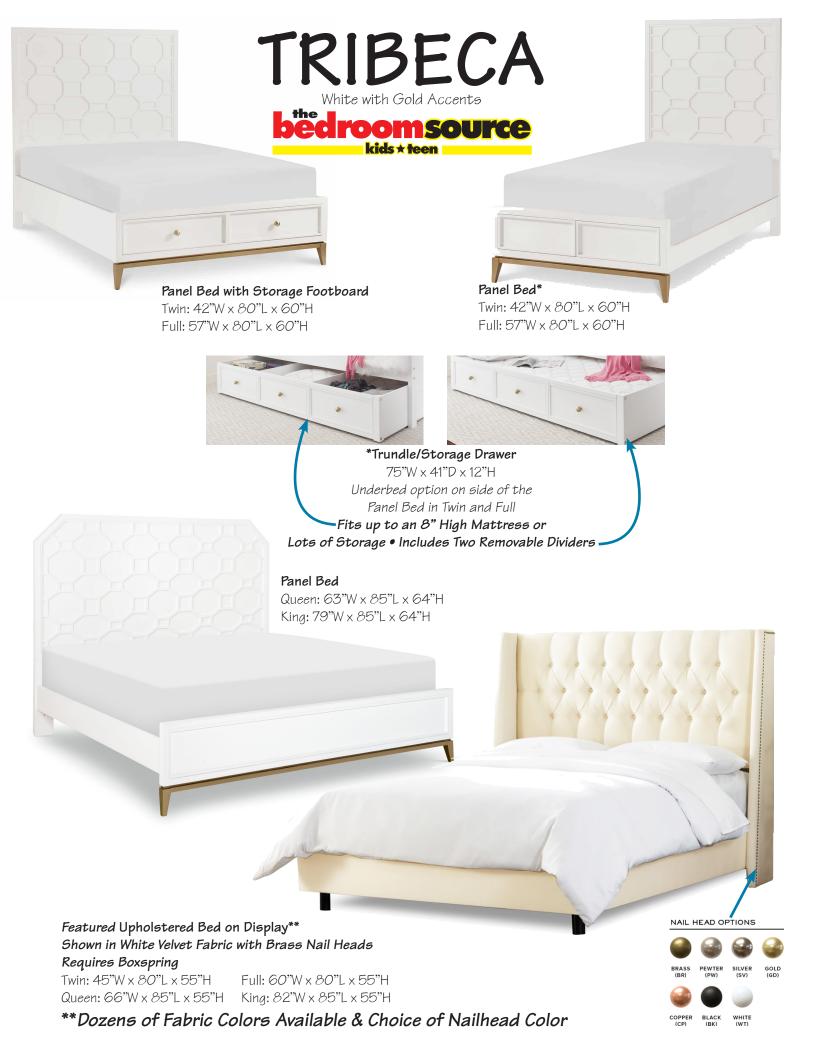

Large Decorative Nightstand with Lattice, 2 Drawers 28"W x 17"D x 28"H USB/Outlet Detail in top drawer

Decorative Nightstand with Lattice, 2 Drawers 24"W x 16"D x 27"H

Nightstand 2 Drawers 24"W x 16"D x 27"H