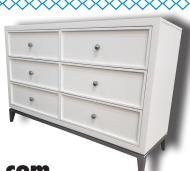

42"W x 18"D x 56"H Felt lined top drawer and cedar lined bottom drawer

6 Drawer Dresser 56"W x 18"D x 36"H

5 Drawer Chest 38"W x 18"D x 52"H