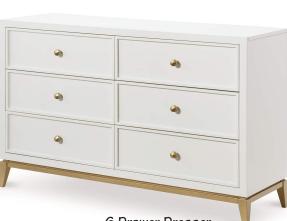

42"W x 18"D x 56"H Felt lined top drawer and cedar lined bottom drawer

6 Drawer Dresser 56"W x 18"D x 36"H

5 Drawer Chest 38"W x 18"D x 52"H