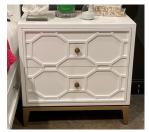

Large Decorative Nightstand with Lattice, 2 Drawers 28"W x 17"D x 28"H USB/Outlet Detail in top drawer

Decorative Nightstand with Lattice, 2 Drawers 24"W x 16"D x 27"H

Nightstand 2 Drawers 24"W x 16"D x 27"H