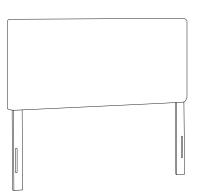

#### **HEADBOARD ONLY**

- Includes metal headboard legs
- Attaches to most metal or wood bed frames or mount on the wall