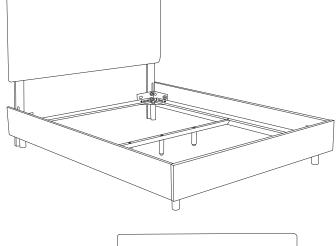

#### **CONVENTIONAL BED**

- Includes metal bed frame with a center support. Frame sits 6" from the floor
- Standard height boxspring recommended under the mattress