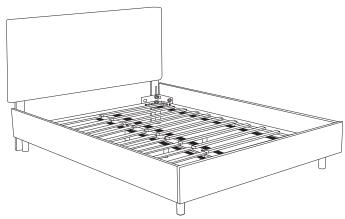

#### **PLATFORM BED**

- Includes metal bed frame and wooden slat system.
  Slats sit 8" from the floor
- No boxspring required
- Headboard is lower in height than the conventional bed to be proportionate to a platform bed